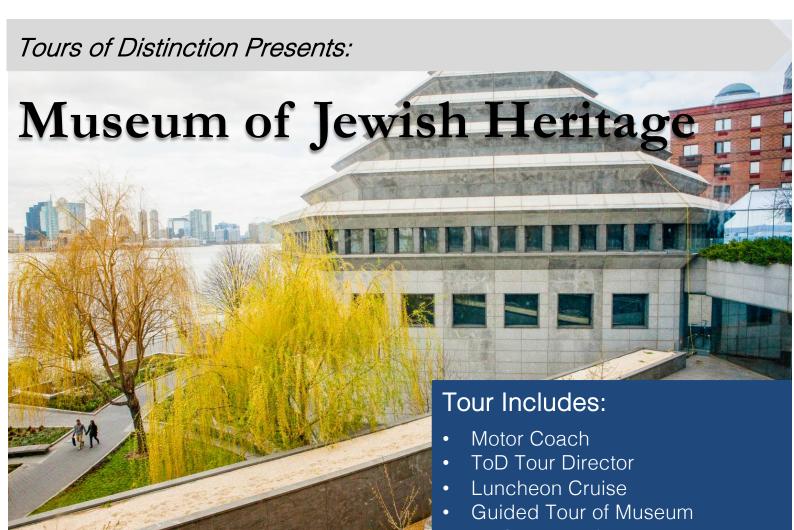

After our relaxing cruise, we will head over to the Museum of Jewish Heritage. The Museum of Jewish Heritage is a public, American institution with strong Jewish roots. The Core building's six-sided shape and six-tiered, louvered roof rising 85 feet in the air are reminders of the six million Jews who perished in the Holocaust. They are also reminiscent of the six-pointed Star of David, symbolizing the Museum's commitment to representing Jewish life and culture as it has endured and evolved. Here, we will have a guided tour.